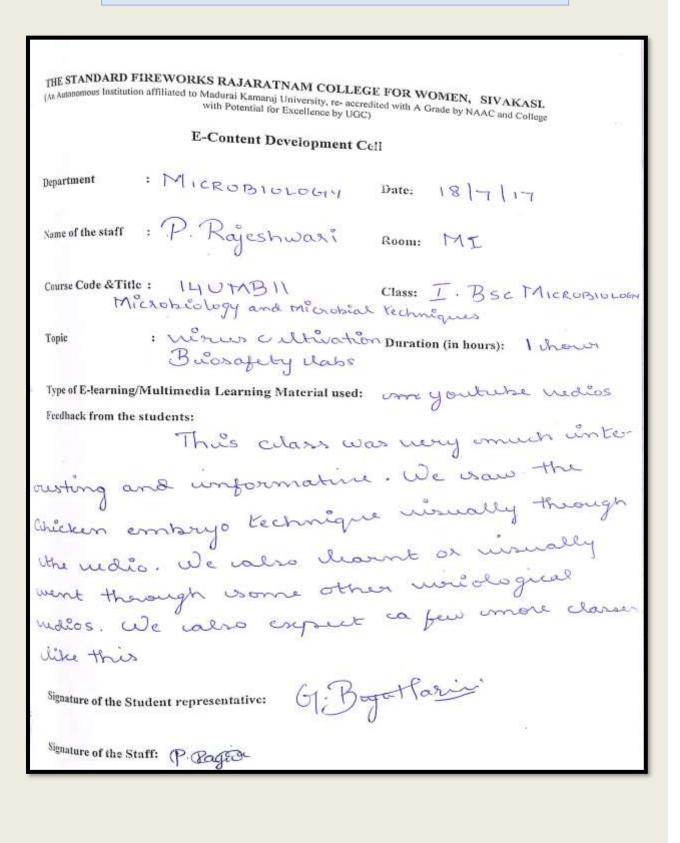

### THE STANDARD FIREWORKS RAJARATNAM COLLEGE FOR WOMEN (autonomous), SIVAKASI

(Affiliated to Madurai Kamaraj University, Re-accredited with 'A' Grade by NAAC & College with Potential for Excellence by UGC)